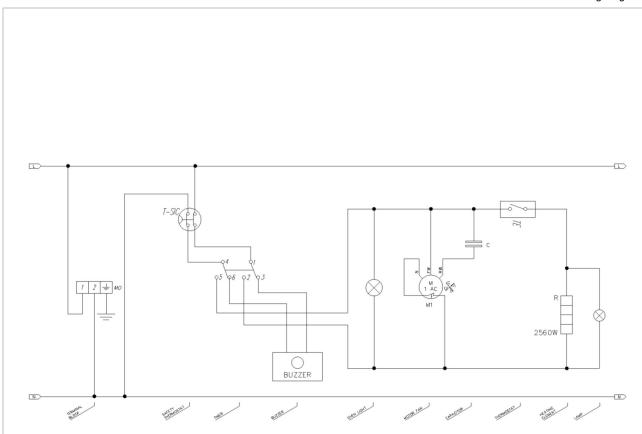

# SF003

Wiring diagrams

| WIRING DIAGRAMS |                    |
|-----------------|--------------------|
| μΡ              | Door microswitch   |
| BZ              | Buzzer             |
| С               | Electric condenser |
| Н               | Oven light         |
| IM              | Reversing gear     |
| K               | Contactor          |
| М               | Motor              |
| PR              | Refit push button  |
| TE              | Thermostat         |
| TM              | Timer              |
| TS              | Safety thermostat  |