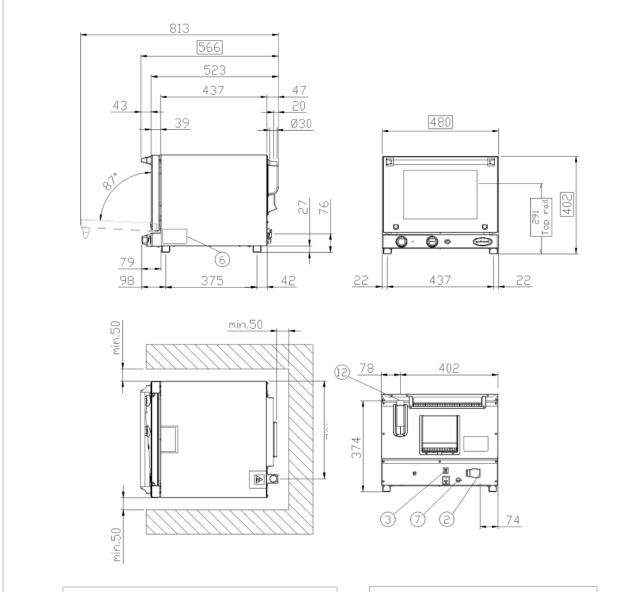

# SF003

Views Dimensions and Weights Connection positions Power supply

| DIMENSIONS AND WEIGHT |        |
|-----------------------|--------|
| Width                 | 480 mm |
| Depth                 | 566 mm |
| Height                | 402 mm |
| Weight                | 16 Kg  |
| Pan Spacing           | 70 mm  |

| CONNECTION POSITIONS |                             |  |
|----------------------|-----------------------------|--|
| 2                    | Terminal board power supply |  |
| 3                    | Unipotential terminal       |  |
| 6                    | Technical data plate        |  |
| 7                    | Safety thermostat           |  |
| 12                   | Hot fumes exhaust chimney   |  |