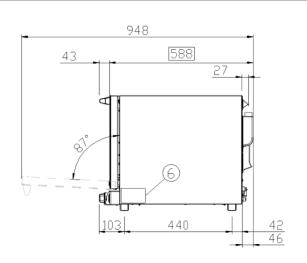

## SF023

Views Dimensions and Weights Connection positions Power supply

| 30 |    |
|----|----|
|    | 74 |

| DIMENSIONS AND | WEIGHT |
|----------------|--------|
| Width          | 600 mm |
| Depth          | 588 mm |
| Height         | 472 mm |
| Weight         | 22 Kg  |
| Pan Spacing    | 75 mm  |