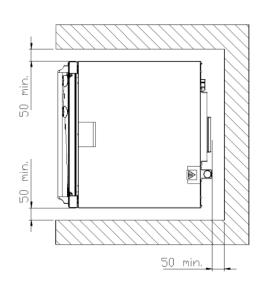

## SF023

Views Dimensions and Weights Connection positions Power supply

| 30 |    |
|----|----|
|    | 74 |

| DIMENSIONS AND | WEIGHT |
|----------------|--------|
| Width          | 600 mm |
| Depth          | 588 mm |
| Height         | 472 mm |
| Weight         | 22 Kg  |
| Pan Spacing    | 75 mm  |

| CONNEC | CONNECTION POSITIONS        |  |  |
|--------|-----------------------------|--|--|
| 2      | Terminal board power supply |  |  |
| 3      | Unipotential terminal       |  |  |
| 6      | Technical data plate        |  |  |
| 7      | Safety thermostat           |  |  |
| 12     | Hot fumes exhaust chimney   |  |  |