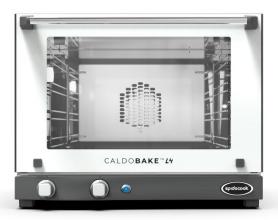

## SF023

Views Dimensions and Weights Connection positions Power supply

| 30 |    |
|----|----|
|    | 74 |

| DIMENSIONS AND | WEIGHT |
|----------------|--------|
| Width          | 600 mm |
| Depth          | 588 mm |
| Height         | 472 mm |
| Weight         | 22 Kg  |
| Pan Spacing    | 75 mm  |

| CONNEC | CONNECTION POSITIONS        |  |  |
|--------|-----------------------------|--|--|
| 2      | Terminal board power supply |  |  |
| 3      | Unipotential terminal       |  |  |
| 6      | Technical data plate        |  |  |
| 7      | Safety thermostat           |  |  |
| 12     | Hot fumes exhaust chimney   |  |  |