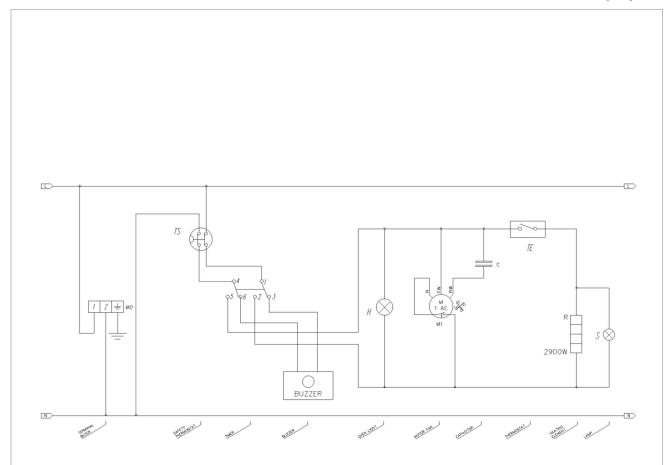

## SF023

Wiring diagrams

| WIRING DIAGRAMS |                    |  |
|-----------------|--------------------|--|
| μР              | Door microswitch   |  |
| BZ              | Buzzer             |  |
| С               | Electric condenser |  |
| Н               | Oven light         |  |
| IM              | Reversing gear     |  |
| K               | Contactor          |  |
| М               | Motor              |  |
| PR              | Refit push button  |  |
| TE              | Thermostat         |  |
| TM              | Timer              |  |
| TS              | Safety thermostat  |  |
|                 |                    |  |